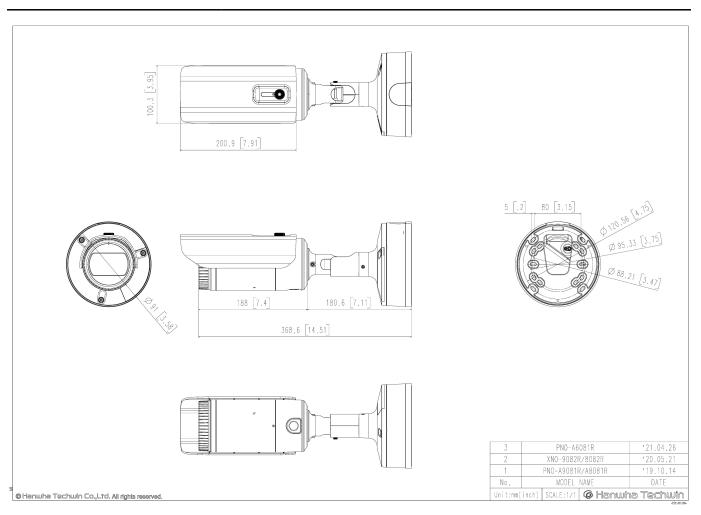

Armenia, Austria, Belarus, Belgium, Bosnia and Herzegovina, Bulgaria, Cyprus, Czechia,<br>Denmark, Estonia, Finland, France, Greece, Germany, Hungary, Ireland, Iceland, Italy, Lithuania,<br>Luxembourg, Latvia, Montenegro, North Macedonia, Malta, Netherlands, Norway, Poland, Portugal,<br>Romania, Serbia, Slovenia, Slovakia, Spain, Switzerland, Turkey, United Kingdom, United States of<br>America, Canada, Russian Federation, Azerbaijan, Uzbekistan, Ukraine, Kyrgyzstan, Kazakhstan,<br>Tajikistan, Georgia, Turkmenistan, Australia, New Zealand, Indonesia, Vietnam, Bahrain, Kuwait, Oman,<br>Qatar, KSA (Kingdom of Saudi Arabia), UAE, South Africa, Hongkong/Taiwan (MMCR is not available) |                                            |



4K LPR/ANPR/MMCR IR Bullet Camera



### CAD

Unit:mm [inch]