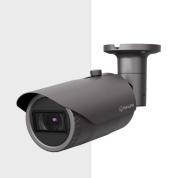

4MP IR Bullet Camera

#### **Key Features**

- Max. 4MP resolution
- Color: 0.1Lux (F1.6, 1/30sec), B/W: OLux (IR LED On)
- 3.2 ~ 10mm (3.1x) motorized varifocal
- IR viewable length: 30m (98.42ft)
- Day&Night (ICR), WDR (120dB)
- H.265, H.264, MJPEG, Multiple streaming supported
- Motion detection, Tampering, Defocus detection
- Hallway view (90°/270°), LDC support
- Micro SD/SDHC/SDXC memory slot (Max. 128GB)
- IP66, IK10

### 4MP IR Bullet Camera