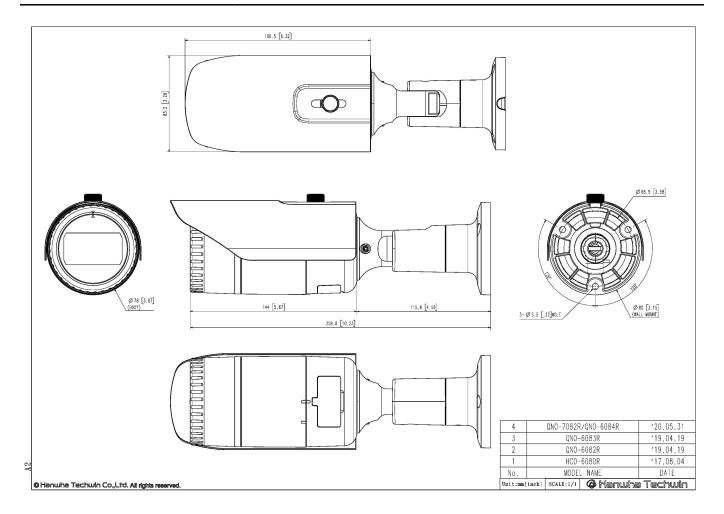

4MP IR Bullet Camera

CAD Unit:mm [inch]

Design and specifications are subject to change without notice. The latest product information / specification can be found at HanwhaVision.com. Hanwha Vision is formerly known as Hanwha Techwin.

| Product Dimensions / Weight                 | ø78.0x259.8mm(ø3.07x10.23"), 900g(1.98 lb)                                         |
|---------------------------------------------|------------------------------------------------------------------------------------|
| Compatible Conduit hole / Gangbox           | 3/4"(M25)<br>Single, Double, 4"Octagon                                             |
| Backbox                                     | SBO-100B1, SBO-147B                                                                |
|                                             |                                                                                    |
| DORI (EN62676-4 standard)                   |                                                                                    |
|                                             |                                                                                    |
| Detect (25PPM/ 8PPF)                        | Wide: 27m(89.86ft) / Tele: 129m(422.61ft)                                          |
| Detect (25PPM/ 8PPF) Observe (63PPM/ 19PPF) | Wide: 27m(89.86ft) / Tele: 129m(422.61ft) Wide: 11m(35.95ft) / Tele: 52m(169.04ft) |
| , , ,                                       |                                                                                    |