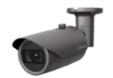

4MP IR Bullet Camera











#### **Key Features**

- Max. 4MP resolution
- Color: 0.1Lux (F1.6, 1/30sec), B/W: OLux (IR LED On)
- 3.2 ~ 10mm (3.1x) motorized varifocal
- IR viewable length: 30m (98.42ft)
- Day&Night (ICR), WDR (120dB)
- H.265, H.264, MJPEG, Multiple streaming supported
- Motion detection, Tampering, Defocus detection
- Hallway view (90°/270°), LDC support
- Micro SD/SDHC/SDXC memory slot (Max. 128GB)
- IP66, IK10

#### **Compatible Accessories** (Optional)





SBP-302PM

SBO-100B1



### 4MP IR Bullet Camera







### **Specifications**

| Video                     |                                                                                                                                |
|---------------------------|--------------------------------------------------------------------------------------------------------------------------------|
| Imaging Device            | 1/3" CMOS                                                                                                                      |
| Resolution                | 2560x1440, 1920x1080, 1280x960, 1280x720, 800x600, 800x448, 720x576, 720x480, 640x480, 640x360, 320x240                        |
| Max. Framerate            | H.265/H.264: Max. 30fps/25fps(60Hz/50Hz)<br>MJPEG: Max. 15fps (@4MP Max. 2fps)