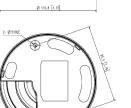

## CAD

Unit:mm [inch]

QND-6072R/6082R/6073R/6083R UNIT : mm[inch]

Design and specifications are subject to change without notice. The latest product information / specification can be found at HanwhaVision.com. Hanwha Vision is formerly known as Hanwha Techwin.