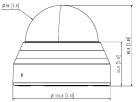

## CAD

Unit:mm [inch]

QND-6072R/6082R/6073R/6083R UNIT : mm[inch]

Design and specifications are subject to change without notice. The latest product information / specification can be found at HanwhaVision.com. Hanwha Vision is formerly known as Hanwha Techwin.