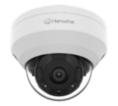

# QNV-6032R1

2MP IR Vandal Dome Camera

#### **Key Features**

- Maximum 2megapixel (1920 x 1080) resolution
- 0.03Lux (Color), OLux (B/W, IR LED on)
- 6mm fixed lens
- Maximum 30fps@2MP all resolutions (H.265/H.264)
- H.265, H.264, MJPEG codec supported, Multiple streaming
- Motion detection, Tampering, Defocus detection
- Hallway view (90°/270°), LDC support
- Micro SD/SDHC/SDXC memory slot (Max. 128GB)
- IR viewable length 30m
- IP66, IK10, PoE, 12VDC
- No-audio model

### 2MP IR Vandal Dome Camera