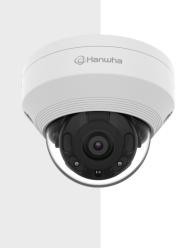

# QNV-6032R1

2MP IR Vandal Dome Camera

#### **Key Features**

- Maximum 2megapixel (1920 x 1080) resolution
- 0.03Lux (Color), OLux (B/W, IR LED on)
- 6mm fixed lens
- Maximum 30fps@2MP all resolutions (H.265/H.264)
- H.265, H.264, MJPEG codec supported, Multiple streaming
- Motion detection, Tampering, Defocus detection
- Hallway view (90°/270°), LDC support
- Micro SD/SDHC/SDXC memory slot (Max. 128GB)
- IR viewable length 30m
- IP66, IK10, PoE, 12VDC
- No-audio model

### 2MP IR Vandal Dome Camera