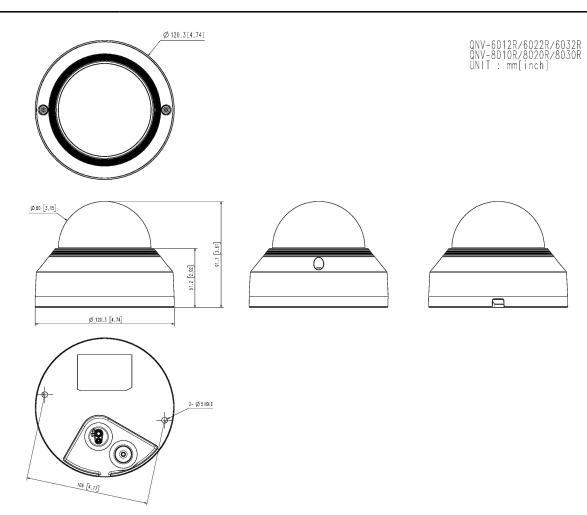

|
| SBV-120GW                                                                                                                                                                          |
|                                                                                                                                                                                    |





| DORI (EN62676-4 standard) |                 |
|---------------------------|-----------------|
| Detect (25PPM/8PPF)       | 77.4m(253.77ft) |
| Observe (63PPM/ 19PPF)    | 30.9m(101.51ft) |
| Recognize (125PPM/ 38PPF) | 15.5m(50.75ft)  |
| Identify (250PPM/ 76PPF)  | 7.7m(25.38ft)   |



# QNV-6032R1

2MP IR Vandal Dome Camera







CAD Unit:mm [inch]