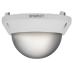

# QNV-6032R1

2MP IR Vandal Dome Camera











#### **Key Features**

- Maximum 2megapixel (1920 x 1080) resolution
- 0.03Lux (Color), OLux (B/W, IR LED on)
- 6mm fixed lens
- Maximum 30fps@2MP all resolutions (H.265/H.264)
- H.265, H.264, MJPEG codec supported, Multiple streaming
- Motion detection, Tampering, Defocus detection
- Hallway view (90°/270°), LDC support
- Micro SD/SDHC/SDXC memory slot (Max. 128GB)
- IR viewable length 30m
- IP66, IK10, PoE, 12VDC
- No-audio model

#### **Compatible Accessories** (Optional)















SBP-300LMW

SBV-120WCW

SPB-VAW12

SBP-300WMW1

SBP-300KMW

SBP-300BW

SBP-122HMW













SBV-120GW

SBP-300PMW

SBP-137WMW1

SBP-300WMW

SBP-300NBW

SBP-300CMW



# QNV-6032R1

### 2MP IR Vandal Dome Camera







### **Specifications**

| Video                     |                                                                                                                                                      |
|---------------------------|------------------------------------------------------------------------------------------------------------------------------------------------------|
| Imaging Device            | 1/2.8" CMOS                                                                                                                                          |
| R